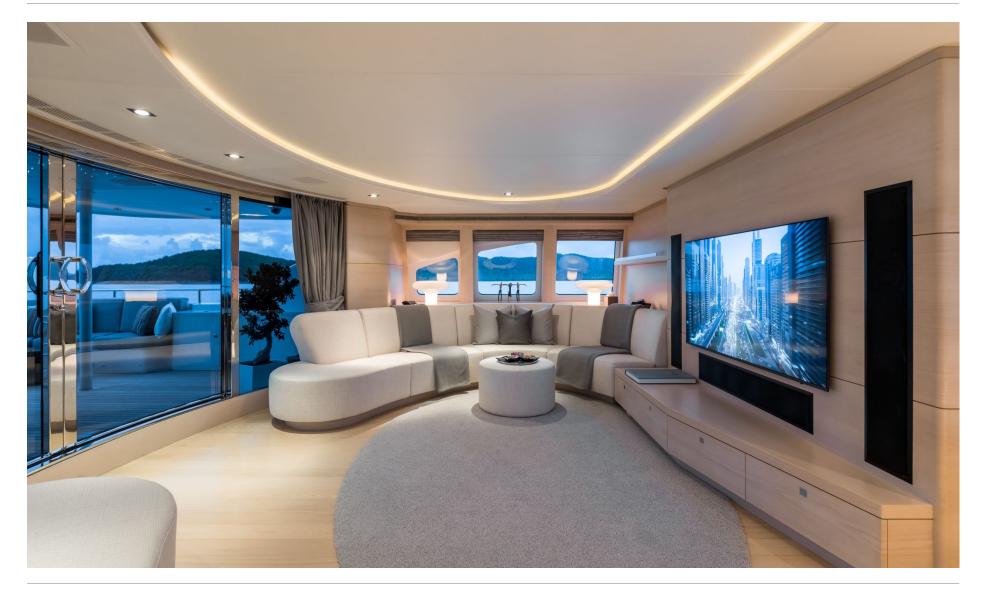

1

# MAIN DECK AFT



# MAIN DECK LOUNGE & BAR



# MAIN DECK LOUNGE



# MAIN DECK LOUNGE



# MASTER CABIN



# MASTER CABIN STUDY



# MASTER OFFICE/6TH CABIN WITH TWO PULLMAN BEDS (TOP DESK CAN BE REMOVED)



### MASTER CABIN BATHROOM



# DOUBLE CABIN



# DOUBLE CABIN BATHROOM



# TWIN/DOUBLE GUEST CABINS



# UPPER DECK





# UPPER DECK DINING



# SKY LOUNGE



# SUN DECK



# SUN DECK & OUTDOOR CINEMA







# BEACH CLUB SET UP WITH GYM, WET BAR AND SEATING AREA



# ON BOARD DIVING INSTRUCTOR



### ON BOARD KITESURFING INSTRUCTOR



# FULLY QUALIFIED MASSEUSE/PHYSIOTHERAPIST



# WATERSPORTS & RECREATION





# 10M INTREPID TOWED TENDER





### **DECK PLANS**



### YACHT SPECIFICATION

#### **LENGTH**

44m (144.4ft)

#### BUILD

2008 (refit 2017), Heesen, Netherlands

#### INTERIOR DESIGNER

Omega Architects / Michael Labazov

#### **CRUISING SPEED**

20 knots

#### **CREW**

Captain + 8

#### **GUESTS & ACCOMMODATION**

12 (3 double, 2 twin/double, 1 twin with pullman berths)

### Main deck

Master double cabin with study and shower room en suite. The master cabin study has 2 pullman beds available

### Lower deck

2 x double cabins each