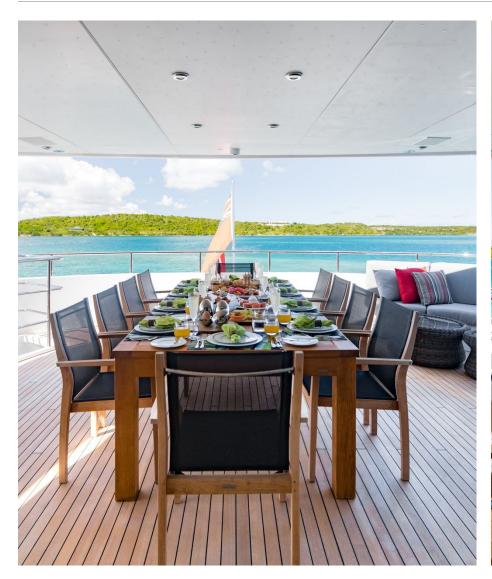

1

# MAIN DECK AFT



# MAIN DECK LOUNGE & BAR



# MAIN DECK LOUNGE



# MAIN DECK LOUNGE



# MASTER CABIN



# MASTER CABIN STUDY



# MASTER OFFICE/6TH CABIN WITH TWO PULLMAN BEDS (TOP DESK CAN BE REMOVED)



### MASTER CABIN BATHROOM



# DOUBLE CABIN



# DOUBLE CABIN BATHROOM



# TWIN/DOUBLE GUEST CABINS



# UPPER DECK





# UPPER DECK DINING



# SKY LOUNGE



# SUN DECK



# SUN DECK & OUTDOOR CINEMA







# BEACH CLUB SET UP WITH GYM, WET BAR AND SEATING AREA



# ON BOARD DIVING INSTRUCTOR



### ON BOARD KITESURFING INSTRUCTOR



# FULLY QUALIFIED MASSEUSE/PHYSIOTHERAPIST



# WATERSPORTS & RECREATION





# 10M INTREPID TOWED TENDER





### **DECK PLANS**



### YACHT SPECIFICATION

#### **LENGTH**

44m (144.4ft)

#### BUILD

2008 (refit 2017), Heesen, Netherlands

#### INTERIOR DESIGNER

Omega Architects / Michael Labazov

#### **CRUISING SPEED**

20 knots

#### **CREW**

Captain + 8

#### **GUESTS & ACCOMMODATION**

12 (3 double, 2 twin/double, 1 twin with pullman berths)

### Main deck

Master double cabin with study and shower room en suite. The master cabin study has 2 pullman beds available