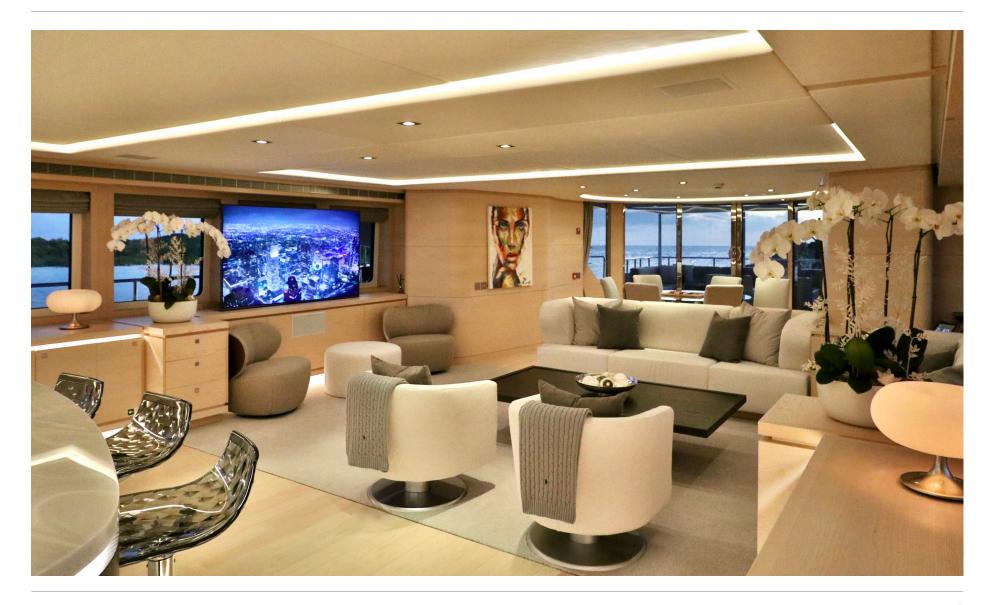

1

# MAIN DECK AFT



# MAIN DECK LOUNGE & BAR



# MAIN DECK LOUNGE



# MAIN DECK LOUNGE



# MASTER CABIN



# MASTER CABIN STUDY



# MASTER OFFICE/6TH CABIN WITH TWO PULLMAN BEDS (TOP DESK CAN BE REMOVED)



### MASTER CABIN BATHROOM



# DOUBLE CABIN



# DOUBLE CABIN BATHROOM



# TWIN/DOUBLE GUEST CABINS



# UPPER DECK





# UPPER DECK DINING



# SKY LOUNGE



# SUN DECK



# SUN DECK & OUTDOOR CINEMA







# BEACH CLUB SET UP WITH GYM, WET BAR AND SEATING AREA



# ON BOARD DIVING INSTRUCTOR



### ON BOARD KITESURFING INSTRUCTOR



# FULLY QUALIFIED MASSEUSE/PHYSIOTHERAPIST



# WATERSPORTS & RECREATION





# 10M INTREPID TOWED TENDER





### **DECK PLANS**



### YACHT SPECIFICATION

#### **LENGTH**

44m (144.4ft)

#### BUILD

2008 (refit 2017), Heesen, Netherlands

#### INTERIOR DESIGNER

Omega Architects / Michael Labazov

#### **CRUISING SPEED**

20 knots

###