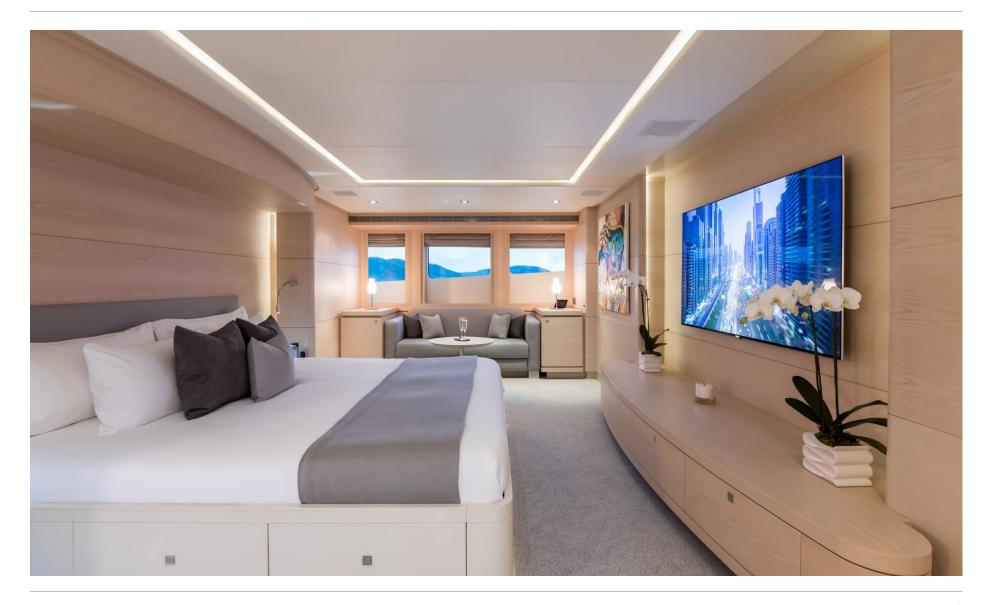

# MASTER CABIN

### Main deck

Master double cabin with study and shower room en suite. The master cabin study has 2 pullman beds available