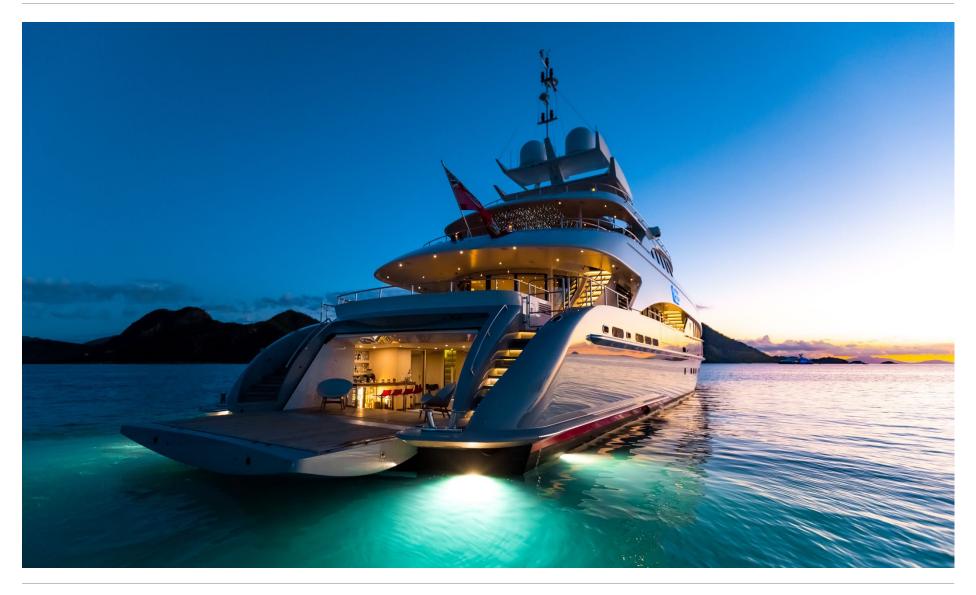

1

# MAIN DECK AFT



# MAIN DECK LOUNGE & BAR



# MAIN DECK LOUNGE



# MAIN DECK LOUNGE



# MASTER CABIN



# MASTER CABIN STUDY



# MASTER OFFICE/6TH CABIN WITH TWO PULLMAN BEDS (TOP DESK CAN BE REMOVED)



### MASTER CABIN BATHROOM



# DOUBLE CABIN



# DOUBLE CABIN BATHROOM



# TWIN/DOUBLE GUEST CABINS



# UPPER DECK





# UPPER DECK DINING



# SKY LOUNGE



# SUN DECK



# SUN DECK & OUTDOOR CINEMA







# BEACH CLUB SET UP WITH GYM, WET BAR AND SEATING AREA



# ON BOARD DIVING INSTRUCTOR



### ON BOARD KITESURFING INSTRUCTOR



# FULLY QUALIFIED MASSEUSE/PHYSIOTHERAPIST



# WATERSPORTS & RECREATION





# 10M INTREPID TOWED TENDER





### **DECK PLANS**



### YACHT SPECIFICATION

#### **LENGTH**

44m (144.4ft)

#### BUILD

2008 (refit 2017), Heesen, Netherlands

#### INTERIOR DESIGNER

Omega Architects / Michael Labazov

#### **CRUISING SPEED**

20 knots

#### **CREW**

Captain + 8

#### **GUESTS & ACCOMMODATION**

12 (3 double, 2 twin/double, 1 twin with pullman berths)

### Main deck

Master double cabin with study and shower room en suite. The master cabin study has 2 pullman beds available

### Lower deck

2 x double cabins each with shower room en suite 2 x twin/double cabins each with shower room en suite

#### **WATERSPORTS & RECREATION**

10m Intrepid towed tender with 2 x 350hp engines 3.9m Williams 395 jet tender with 90hp engine

4 x Sea-Doo Spark 90hp jetskis (2 x 2 man & 2 x 3 man)

Radinn G2X electric s