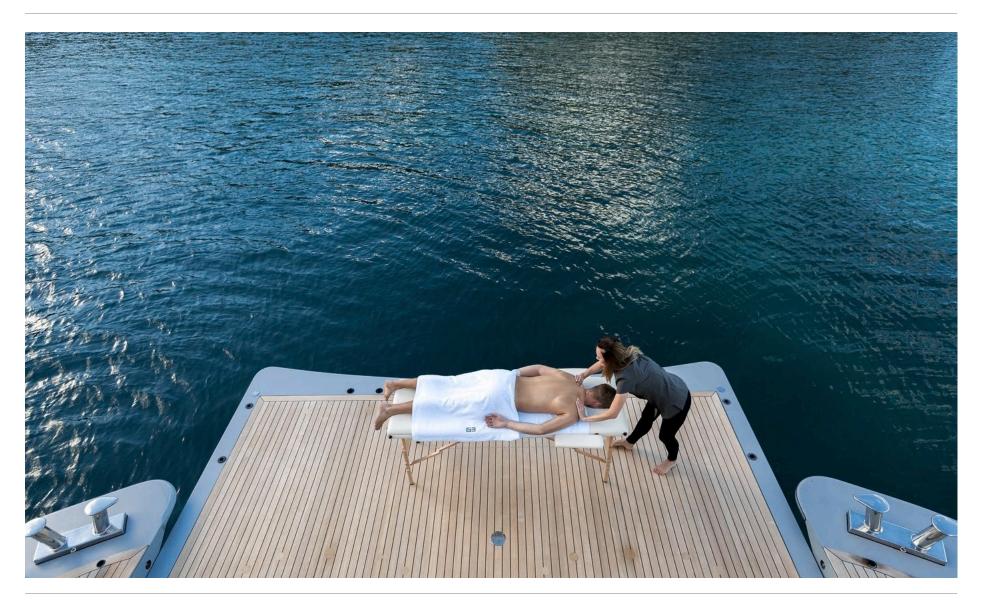

# FULLY QUALIFIED MASSEUSE/PHYSIOTHERAPIST

#### SPECIAL FEATURES

Jacuzzi, beach club including gym area, outdoor cinema, approved RYA training centre for personal watercraft, on board dive instructor, on board experienced fisherman, fully qualified masseuse/physiotherapist and massage table