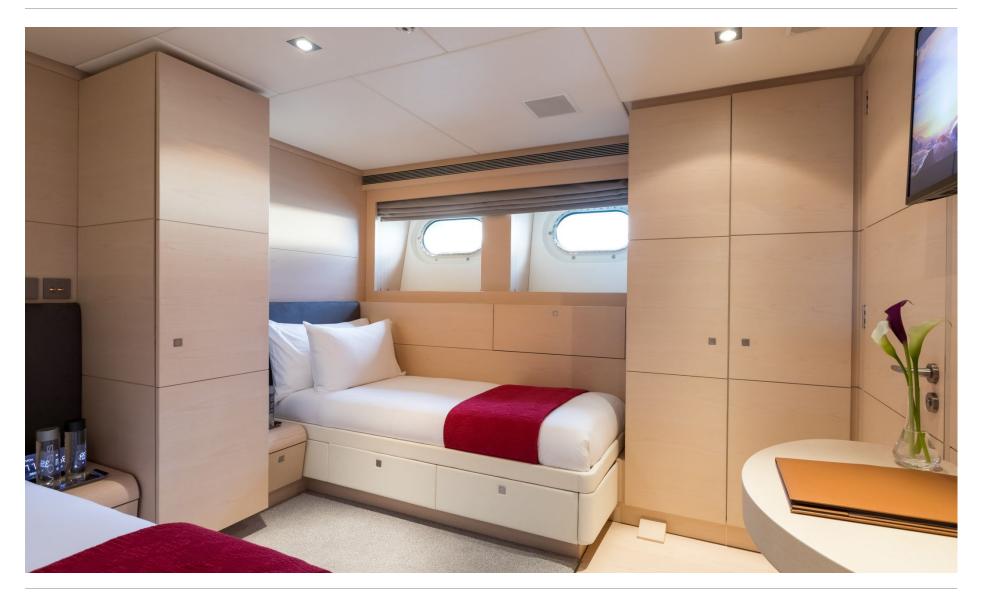

1

# MAIN DECK AFT



# MAIN DECK LOUNGE & BAR



# MAIN DECK LOUNGE



# MAIN DECK LOUNGE



# MASTER CABIN



# MASTER CABIN STUDY



# MASTER OFFICE/6TH CABIN WITH TWO PULLMAN BEDS (TOP DESK CAN BE REMOVED)



### MASTER CABIN BATHROOM



# DOUBLE CABIN



# DOUBLE CABIN BATHROOM



# TWIN/DOUBLE GUEST CABINS



# UPPER DECK





# UPPER DECK DINING



# SKY LOUNGE



# SUN DECK



# SUN DECK & OUTDOOR CINEMA







# BEACH CLUB SET UP WITH GYM, WET BAR AND SEATING AREA



# ON BOARD DIVING INSTRUCTOR



### ON BOARD KITESURFING INSTRUCTOR



# FULLY QUALIFIED MASSEUSE/PHYSIOTHERAPIST



# WATERSPORTS & RECREATION





# 10M INTREPID TOWED TENDER





### **DECK PLANS**



### YACHT SPECIFICATION

#### **LENGTH**

44m (144.4ft)

#### BUILD

2008 (refit 2017), Heesen, Netherlands

#### INTERIOR DESIGNER

Omega Architects / Michael Labazov

#### **CRUISING SPEED**

20 knots

#### **CREW**

Captain + 8

#### **GUESTS & ACCOMMODATION**

12 (3 double, 2 twin/double, 1 twin with pullman berths)

### Main deck

Master double cabin with study and shower room en suite. The master cabin study has 2 pullma