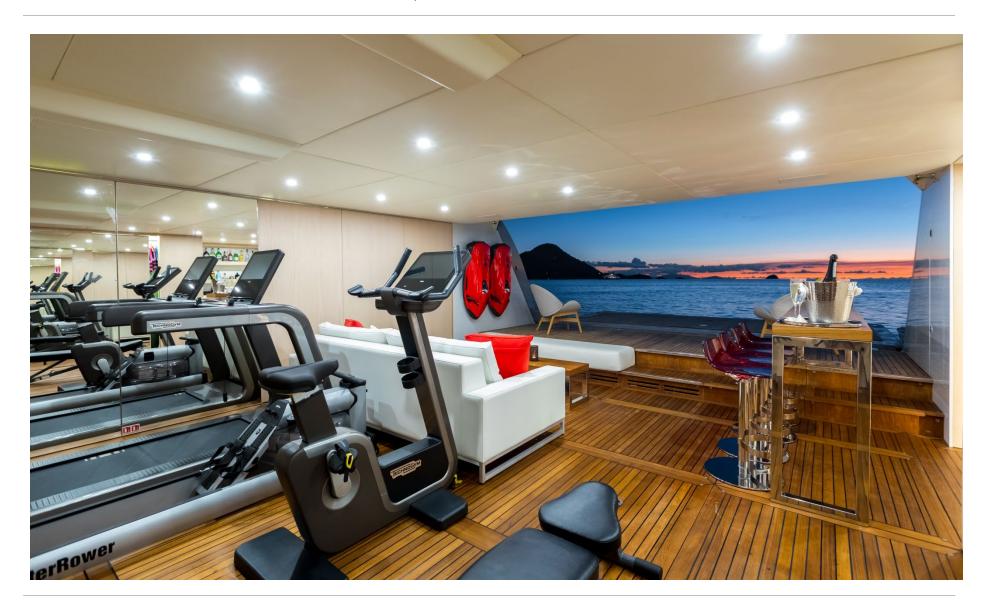

# BEACH CLUB SET UP WITH GYM, WET BAR AND SEATING AREA

### Gym equipment:

Waterrower M1 rowing machine, Technogym Artis Exercise bike and Treadmill, weights bench and Flexbell adjustable dumbbells (32kg max), yoga mats, pull up bar