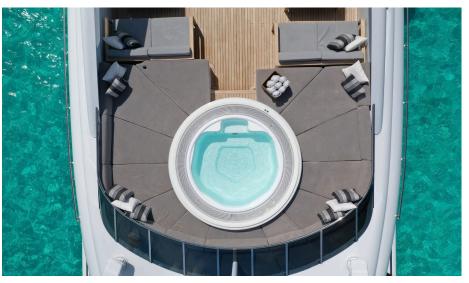

1

# MAIN DECK AFT



# MAIN DECK LOUNGE & BAR



# MAIN DECK LOUNGE



# MAIN DECK LOUNGE



# MASTER CABIN



# MASTER CABIN STUDY



# MASTER OFFICE/6TH CABIN WITH TWO PULLMAN BEDS (TOP DESK CAN BE REMOVED)



### MASTER CABIN BATHROOM



# DOUBLE CABIN



# DOUBLE CABIN BATHROOM



# TWIN/DOUBLE GUEST CABINS



# UPPER DECK





# UPPER DECK DINING



# SKY LOUNGE



# SUN DECK



# SUN DECK & OUTDOOR CINEMA







# BEACH CLUB SET UP WITH GYM, WET BAR AND SEATING AREA



# ON BOARD DIVING INSTRUCTOR



### ON BOARD KITESURFING INSTRUCTOR



# FULLY QUALIFIED MASSEUSE/PHYSIOTHERAPIST



# WATERSPORTS & RECREATION





# 10M INTREPID TOWED TENDER





### **DECK PLANS**



### YACHT SPECIFICATION

#### **LENGTH**

44m (144.4ft)

#### BUILD

2008 (refit 2017), Heesen, Netherlands

#### INTERIOR DESIGNER

Omega Architects / Michael Labazov

#### **CRUISING SPEED**

20 knots

#### **CREW**

Captain + 8

#### **GUESTS & ACCOMMODATION**

12 (3 double, 2 twin/double, 1 twin with pullman berths)

### Main deck

Master double cabin with study and shower room en suite. The master cabin study has 2 pullman beds available

### Lower deck

2 x double cabins each with shower room en suite 2 x twin/double cabin