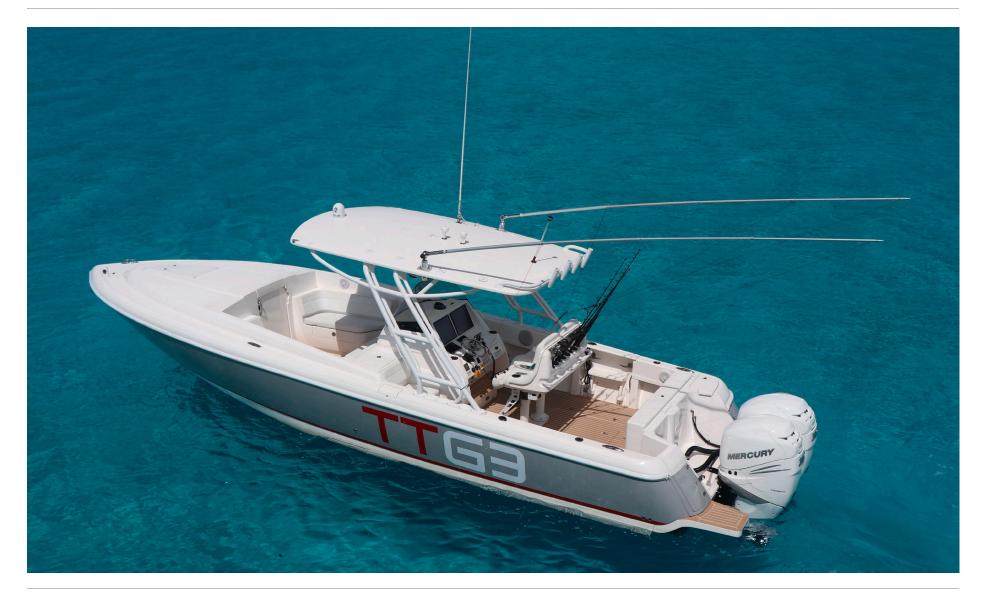

# 10M INTREPID TOWED TENDER

#### **WATERSPORTS & RECREATION**

10m Intrepid towed tender with 2 x 350hp engines 3.9m Williams 395 jet tender with 90hp engine

4 x Sea-Doo Spark 90hp jetskis (2 x 2 man & 2 x 3 man)

Radinn G2X electric surfboard