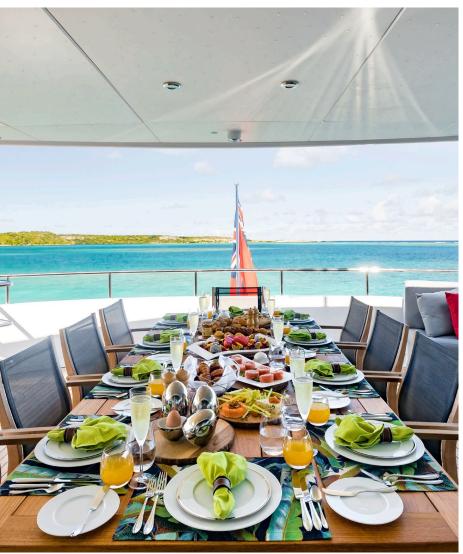

1

# MAIN DECK AFT



# MAIN DECK LOUNGE & BAR



# MAIN DECK LOUNGE



# MAIN DECK LOUNGE



# MASTER CABIN



# MASTER CABIN STUDY



# MASTER OFFICE/6TH CABIN WITH TWO PULLMAN BEDS (TOP DESK CAN BE REMOVED)



### MASTER CABIN BATHROOM



# DOUBLE CABIN



# DOUBLE CABIN BATHROOM



# TWIN/DOUBLE GUEST CABINS



# UPPER DECK





# UPPER DECK DINING



# SKY LOUNGE



# SUN DECK



# SUN DECK & OUTDOOR CINEMA







# BEACH CLUB SET UP WITH GYM, WET BAR AND SEATING AREA



# ON BOARD DIVING INSTRUCTOR



### ON BOARD KITESURFING INSTRUCTOR



# FULLY QUALIFIED MASSEUSE/PHYSIOTHERAPIST



# WATERSPORTS & RECREATION





# 10M INTREPID TOWED TENDER





### **DECK PLANS**



### YACHT SPECIFICATION

#### **LENGTH**

44m (144.4ft)

#### BUILD

2008 (refit 2017), Heesen, Netherlands

#### INTERIOR DESIGNER

Omega Architects / Michael Labazov

#### **CRUISING SPEED**

20 knots

#### **CREW**

Captain + 8

#### **GUESTS & ACCOMMODATION**

12 (3 double, 2 twin/double, 1 twin with pullman berths)

### Main deck

Master double cabin with study and shower room en suite. The master cabin study has 2 pullman beds available