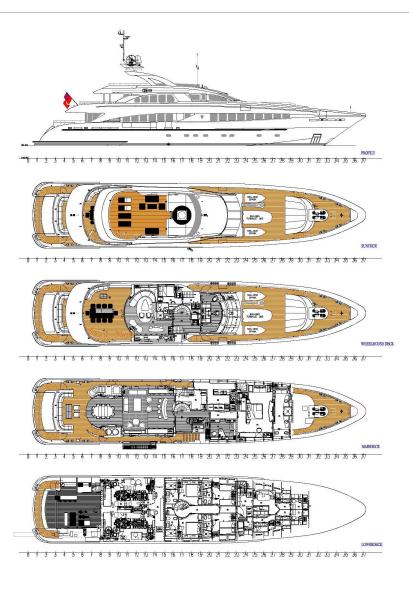

### **DECK PLANS**

# MAIN DECK AFT

# MAIN DECK LOUNGE & BAR

# MAIN DECK LOUNGE

# MASTER CABIN

# MASTER CABIN STUDY

# MASTER OFFICE/6TH CABIN WITH TWO PULLMAN BEDS (TOP DESK CAN BE REMOVED)

### MASTER CABIN BATHROOM

# DOUBLE CABIN

# DOUBLE CABIN BATHROOM

# TWIN/DOUBLE GUEST CABINS

# UPPER DECK

# UPPER DECK DINING

# SKY LOUNGE

# SUN DECK

# SUN DECK & OUTDOOR CINEMA