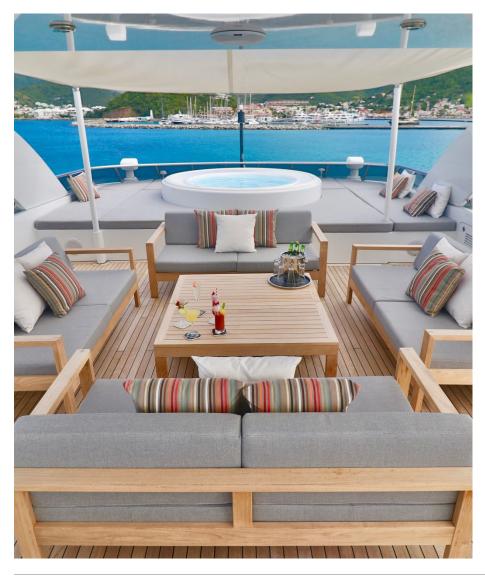

1

# MAIN DECK AFT



# MAIN DECK LOUNGE & BAR



# MAIN DECK LOUNGE



# MAIN DECK LOUNGE



# MASTER CABIN



# MASTER CABIN STUDY



# MASTER OFFICE/6TH CABIN WITH TWO PULLMAN BEDS (TOP DESK CAN BE REMOVED)



### MASTER CABIN BATHROOM



# DOUBLE CABIN



# DOUBLE CABIN BATHROOM



# TWIN/DOUBLE GUEST CABINS



# UPPER DECK





# UPPER DECK DINING



# SKY LOUNGE



# SUN DECK



# SUN DECK & OUTDOOR CINEMA







# BEACH CLUB SET UP WITH GYM, WET BAR AND SEATING AREA



# ON BOARD DIVING INSTRUCTOR



### ON BOARD KITESURFING INSTRUCTOR



# FULLY QUALIFIED MASSEUSE/PHYSIOTHERAPIST



# WATERSPORTS & RECREATION





# 10M INTREPID TOWED TENDER





### **DECK PLANS**



### YACHT SPECIFICATION

#### **LENGTH**

44m (144.4ft)

#### BUILD

2008 (refit 2017), Heesen, Netherlands

#### INTERIOR DESIGNER

Omega Architects / Michael Labazov

#### **CRUISING SPEED**

20 knots

#### **CREW**

Captain + 8

#### **GUESTS & ACCOMMODATION**

12 (3 double, 2 twin/double, 1 twin with pullman berths)

### Main deck

Master double cabin with study and shower room en suite. The master cabin study has 2 pullman beds available

### Lower deck

2 x double cabins each with shower room en suite 2 x twin/double cab