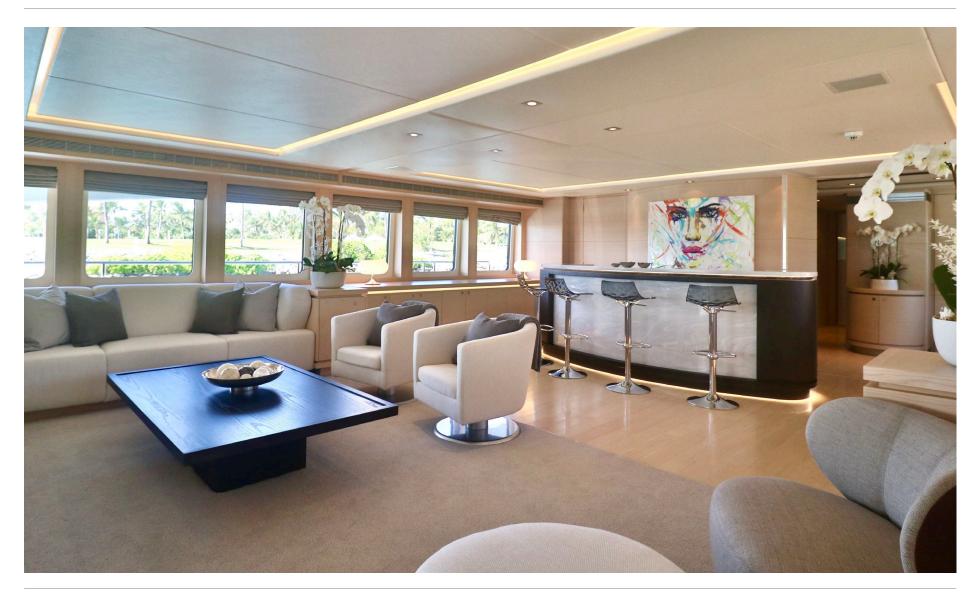

1

# MAIN DECK AFT



# MAIN DECK LOUNGE & BAR



# MAIN DECK LOUNGE



# MAIN DECK LOUNGE



# MASTER CABIN



# MASTER CABIN STUDY



# MASTER OFFICE/6TH CABIN WITH TWO PULLMAN BEDS (TOP DESK CAN BE REMOVED)



### MASTER CABIN BATHROOM



# DOUBLE CABIN



# DOUBLE CABIN BATHROOM



# TWIN/DOUBLE GUEST CABINS



# UPPER DECK





# UPPER DECK DINING



# SKY LOUNGE



# SUN DECK



# SUN DECK & OUTDOOR CINEMA







# BEACH CLUB SET UP WITH GYM, WET BAR AND SEATING AREA



# ON BOARD DIVING INSTRUCTOR



### ON BOARD KITESURFING INSTRUCTOR



# FULLY QUALIFIED MASSEUSE/PHYSIOTHERAPIST



# WATERSPORTS & RECREATION





# 10M INTREPID TOWED TENDER





### **DECK PLANS**



### YACHT SPECIFICATION

#### **LENGTH**

44m (144.4ft)

#### BUILD

2008 (refit 2017), Heesen, Netherlands

#### INTERIOR DESIGNER

Omega Architects / Michael Lab