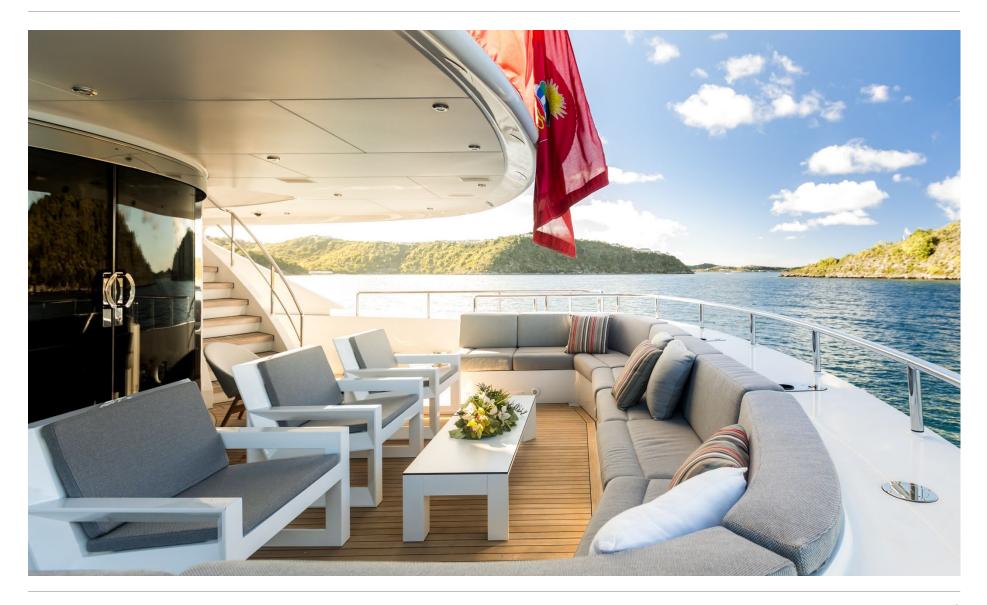

1

# MAIN DECK AFT



# MAIN DECK LOUNGE & BAR



# MAIN DECK LOUNGE



# MAIN DECK LOUNGE



# MASTER CABIN



# MASTER CABIN STUDY



# MASTER OFFICE/6TH CABIN WITH TWO PULLMAN BEDS (TOP DESK CAN BE REMOVED)



### MASTER CABIN BATHROOM



# DOUBLE CABIN



# DOUBLE CABIN BATHROOM



# TWIN/DOUBLE GUEST CABINS



# UPPER DECK





# UPPER DECK DINING



# SKY LOUNGE



# SUN DECK



# SUN DECK & OUTDOOR CINEMA







# BEACH CLUB SET UP WITH GYM, WET BAR AND SEATING AREA



# ON BOARD DIVING INSTRUCTOR



### ON BOARD KITESURFING INSTRUCTOR



# FULLY QUALIFIED MASSEUSE/PHYSIOTHERAPIST



# WATERSPORTS & RECREATION





# 10M INTREPID TOWED TENDER





### **DECK PLANS**



### YACHT SPECIFICATION

#### **LENGTH**

44m (144.4ft)

#### BUILD

2008 (refit 2017), Heesen, Netherlands

#### INTERIOR DESIGNER

Om