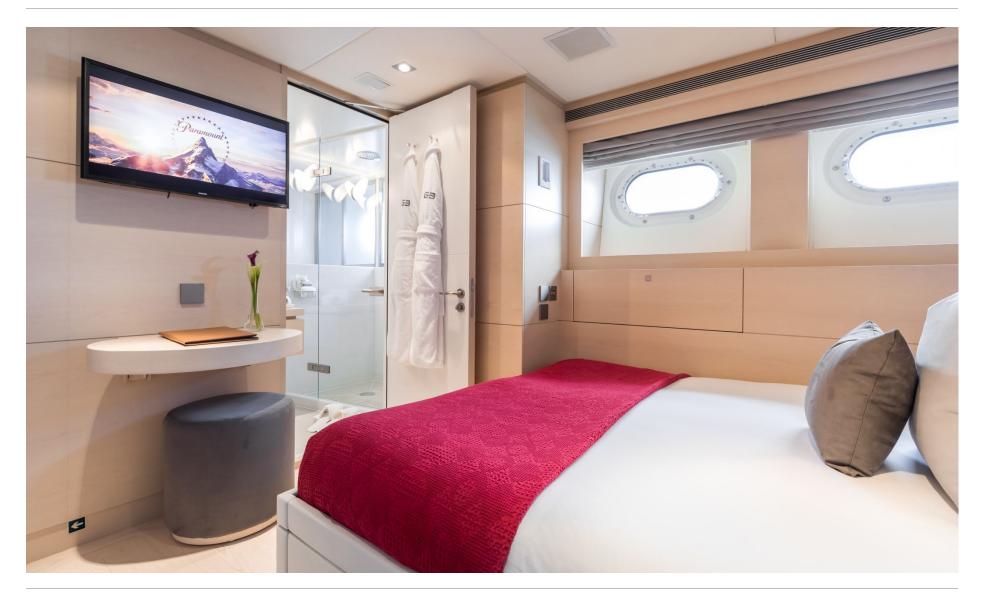

1

# MAIN DECK AFT



# MAIN DECK LOUNGE & BAR



# MAIN DECK LOUNGE



# MAIN DECK LOUNGE



# MASTER CABIN



# MASTER CABIN STUDY



# MASTER OFFICE/6TH CABIN WITH TWO PULLMAN BEDS (TOP DESK CAN BE REMOVED)



### MASTER CABIN BATHROOM



# DOUBLE CABIN



# DOUBLE CABIN BATHROOM



# TWIN/DOUBLE GUEST CABINS



# UPPER DECK





# UPPER DECK DINING



# SKY LOUNGE



# SUN DECK



# SUN DECK & OUTDOOR CINEMA







# BEACH CLUB SET UP WITH GYM, WET BAR AND SEATING AREA



# ON BOARD DIVING INSTRUCTOR



### ON BOARD KITESURFING INSTRUCTOR



# FULLY QUALIFIED MASSEUSE/PHYSIOTHERAPIST



# WATERSPORTS & RECREATION





# 10M INTREPID TOWED TENDER





### **DECK PLANS**



### YACHT SPECIFICATION

#### **LENGTH**

44m (144.4ft)

#### BUILD

2008 (refit 2017), Heesen, Netherlands

#### INTERIOR DESIGNER

Omega Architects / Michael Labazov

#### **CRUISING SPEED**

20 knots

#### **CREW**

Captain + 8

#### **GUESTS & ACCOMMODATION**

12 (3 double, 2 twin/double, 1 twin with pullman berths)

### Main deck

Master double cabin with study and