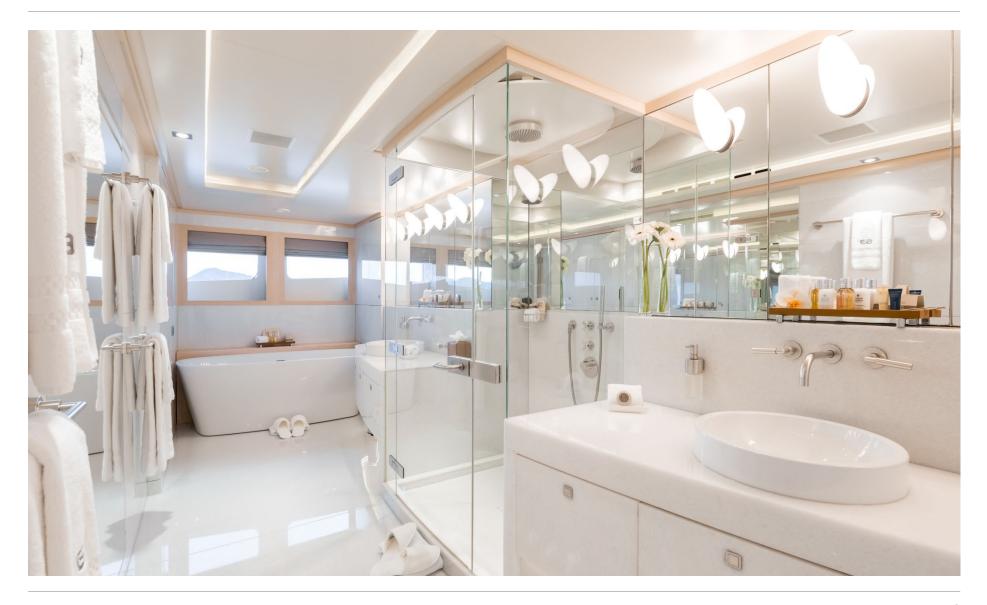

1

# MAIN DECK AFT



# MAIN DECK LOUNGE & BAR



# MAIN DECK LOUNGE



# MAIN DECK LOUNGE



# MASTER CABIN



# MASTER CABIN STUDY



# MASTER OFFICE/6TH CABIN WITH TWO PULLMAN BEDS (TOP DESK CAN BE REMOVED)



### MASTER CABIN BATHROOM



# DOUBLE CABIN



# DOUBLE CABIN BATHROOM



# TWIN/DOUBLE GUEST CABINS



# UPPER DECK





# UPPER DECK DINING



# SKY LOUNGE



# SUN DECK



# SUN DECK & OUTDOOR CINEMA







# BEACH CLUB SET UP WITH GYM, WET BAR AND SEATING AREA



# ON BOARD DIVING INSTRUCTOR



### ON BOARD KITESURFING INSTRUCTOR



# FULLY QUALIFIED MASSEUSE/PHYSIOTHERAPIST



# WATERSPORTS & RECREATION





# 10M INTREPID TOWED TENDER





### **DECK PLANS**



### YACHT SPECIFICATION

#### **LENGTH**

44m (144.4ft)

#### BUILD

2008 (refit 2017), Heesen, Netherlands

#### INTERIOR DESIGNER

Omega Architects / Michael Labazov

#### **CRUISING SPEED**

20 knots

#### **CREW**

Captain + 8

#### **GUESTS & ACCOMMODATION**

12 (3 double, 2 twin/double, 1 twin with pullman berths)

### Main deck

Master double cab