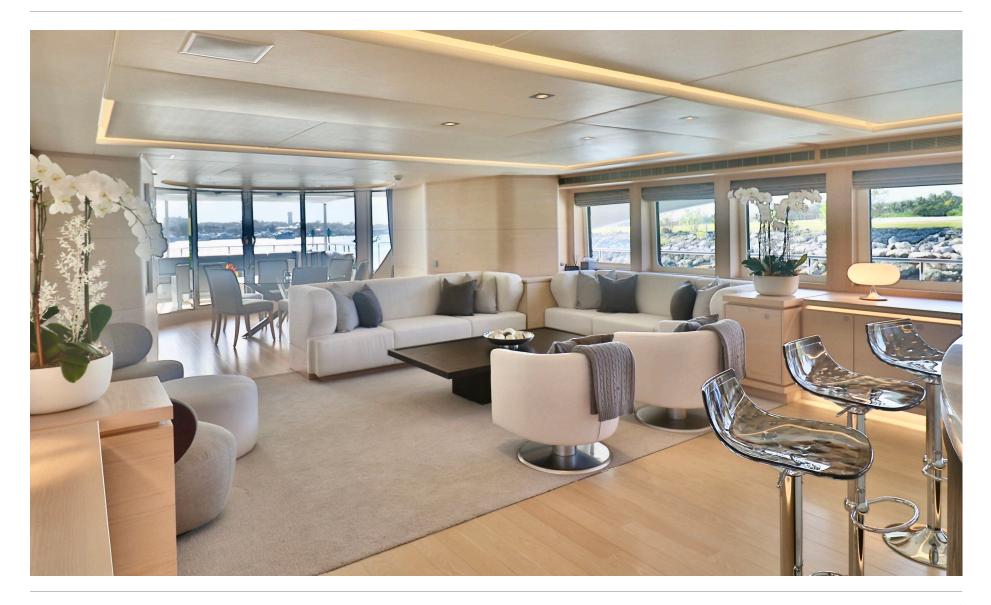

1

# MAIN DECK AFT



# MAIN DECK LOUNGE & BAR



# MAIN DECK LOUNGE



# MAIN DECK LOUNGE



# MASTER CABIN



# MASTER CABIN STUDY



# MASTER OFFICE/6TH CABIN WITH TWO PULLMAN BEDS (TOP DESK CAN BE REMOVED)



### MASTER CABIN BATHROOM



# DOUBLE CABIN



# DOUBLE CABIN BATHROOM



# TWIN/DOUBLE GUEST CABINS



# UPPER DECK





# UPPER DECK DINING



# SKY LOUNGE



# SUN DECK



# SUN DECK & OUTDOOR CINEMA







# BEACH CLUB SET UP WITH GYM, WET BAR AND SEATING AREA



# ON BOARD DIVING INSTRUCTOR



### ON BOARD KITESURFING INSTRUCTOR



# FULLY QUALIFIED MASSEUSE/PHYSIOTHERAPIST



# WATERSPORTS & RECREATION





# 10M INTREPID TOWED TENDER





### **DECK PLANS**



### YACHT SPECIFICATION

#### **LENGTH**

44m (144.4ft)

#### BUILD

2008 (refit 2017), Heesen, Netherlands

#### INTERIOR DESIGNER

Omega Architects / Michael Labazov

#### **CRUISING