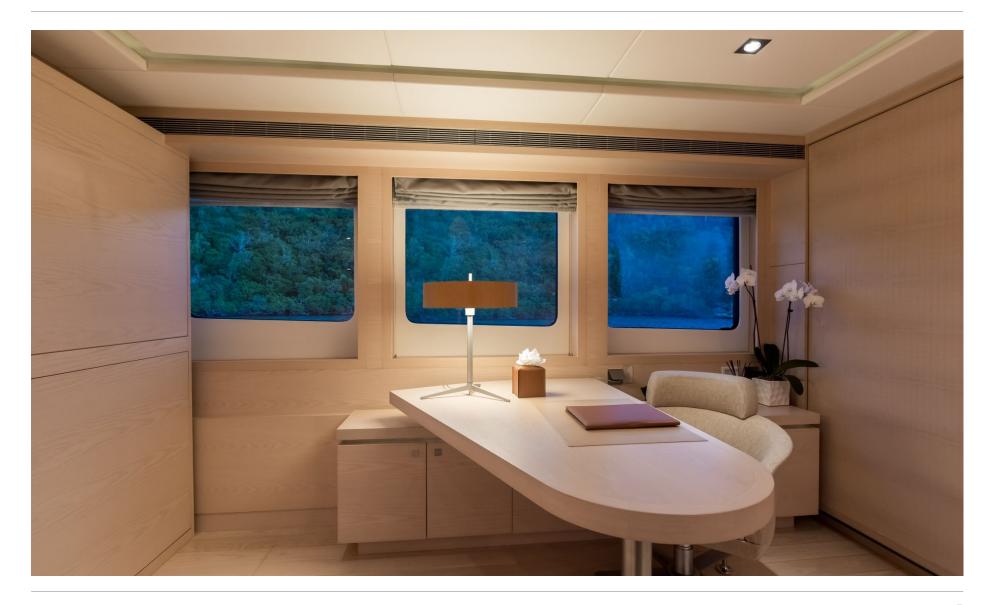

# MASTER CABIN STUDY

# MASTER OFFICE/6TH CABIN WITH TWO PULLMAN BEDS (TOP DESK CAN BE REMOVED)

### Main deck

Master double cabin with study and shower room en suite. The master cabin study has 2 pullman beds available