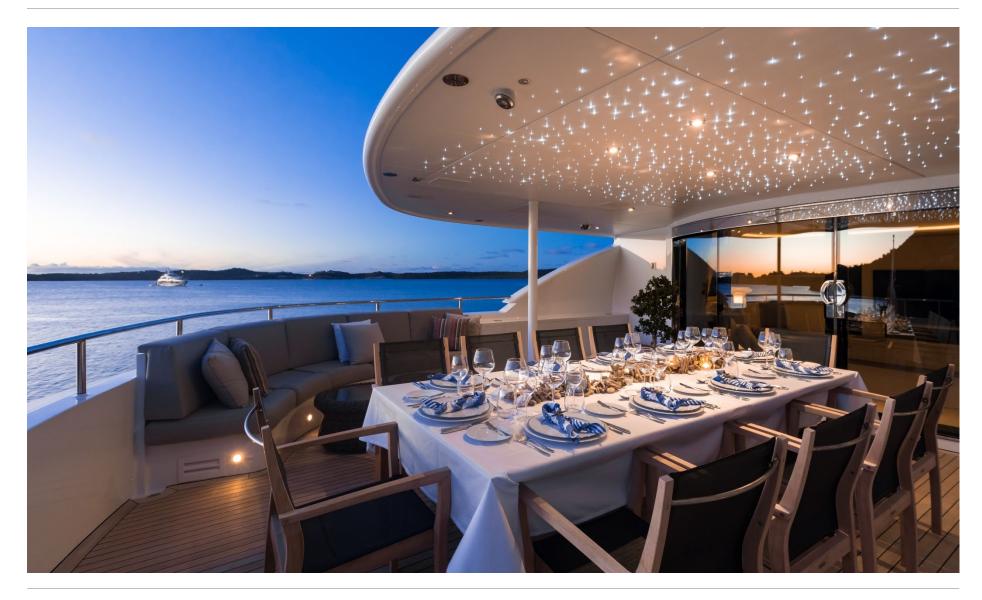

1

# MAIN DECK AFT



# MAIN DECK LOUNGE & BAR



# MAIN DECK LOUNGE



# MAIN DECK LOUNGE



# MASTER CABIN



# MASTER CABIN STUDY



# MASTER OFFICE/6TH CABIN WITH TWO PULLMAN BEDS (TOP DESK CAN BE REMOVED)



### MASTER CABIN BATHROOM



# DOUBLE CABIN



# DOUBLE CABIN BATHROOM



# TWIN/DOUBLE GUEST CABINS



# UPPER DECK





# UPPER DECK DINING



# SKY LOUNGE



# SUN DECK



# SUN DECK & OUTDOOR CINEMA







# BEACH CLUB SET UP WITH GYM, WET BAR AND SEATING AREA



# ON BOARD DIVING INSTRUCTOR



### ON BOARD KITESURFING INSTRUCTOR



# FULLY QUALIFIED MASSEUSE/PHYSIOTHERAPIST



# WATERSPORTS & RECREATION





# 10M INTREPID TOWED TENDER





### **DECK PLANS**



### YACHT SPECIFICATION

#### **LENGTH**

44m (144.4ft)

#### BUILD

2008 (refit 2017), Heesen, Netherlands

#### INTERIOR DESIGNER

Omega Architects / Michael Labazov

#### **CRUISING SPEED**

20 knots

#### **CREW**

Captain + 8

#### **GUESTS & ACCOMMODATION**

12 (3 double, 2 twin/double, 1 twin with pullman berths)

### Main deck

Master double cabin with study and shower room en suite. The master cabin study has 2 pullman beds available

### Lower deck

2 x dou