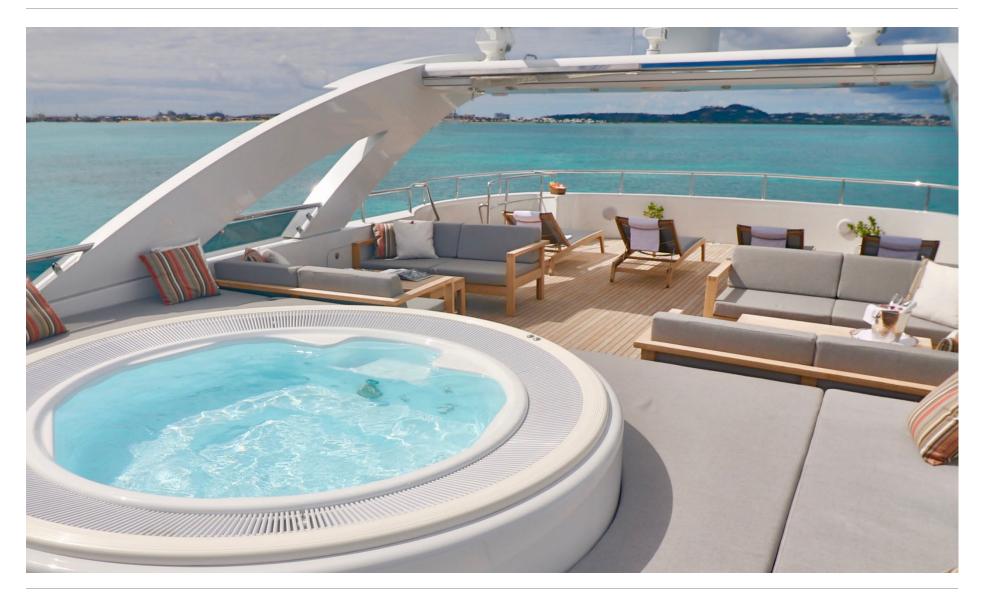

1

# MAIN DECK AFT



# MAIN DECK LOUNGE & BAR



# MAIN DECK LOUNGE



# MAIN DECK LOUNGE



# MASTER CABIN



# MASTER CABIN STUDY



# MASTER OFFICE/6TH CABIN WITH TWO PULLMAN BEDS (TOP DESK CAN BE REMOVED)



### MASTER CABIN BATHROOM



# DOUBLE CABIN



# DOUBLE CABIN BATHROOM



# TWIN/DOUBLE GUEST CABINS



# UPPER DECK





# UPPER DECK DINING



# SKY LOUNGE



# SUN DECK



# SUN DECK & OUTDOOR CINEMA







# BEACH CLUB SET UP WITH GYM, WET BAR AND SEATING AREA



# ON BOARD DIVING INSTRUCTOR



### ON BOARD KITESURFING INSTRUCTOR



# FULLY QUALIFIED MASSEUSE/PHYSIOTHERAPIST



# WATERSPORTS & RECREATION





# 10M INTREPID TOWED TENDER





### **DECK PLANS**



### YACHT SPECIFICATION

#### **LENGTH**

44m (144.4ft)

#### BUILD

2008 (refit 2017), Heesen, Netherlands

#### INTERIOR DESIGNER

Omega Architects / Michael Labazov

#### **CRUISING SPEED**

20 knots

#### **CREW**

Captain + 8

#### **GUESTS & ACCOMMODATION**

12 (3 double, 2 twin/double, 1 twin with pullman berths)

### Main deck

Master double cabin with study and shower room en suite. The master cabin study has 2 pullman beds available

### Lower deck

2 x double cabins each with shower ro