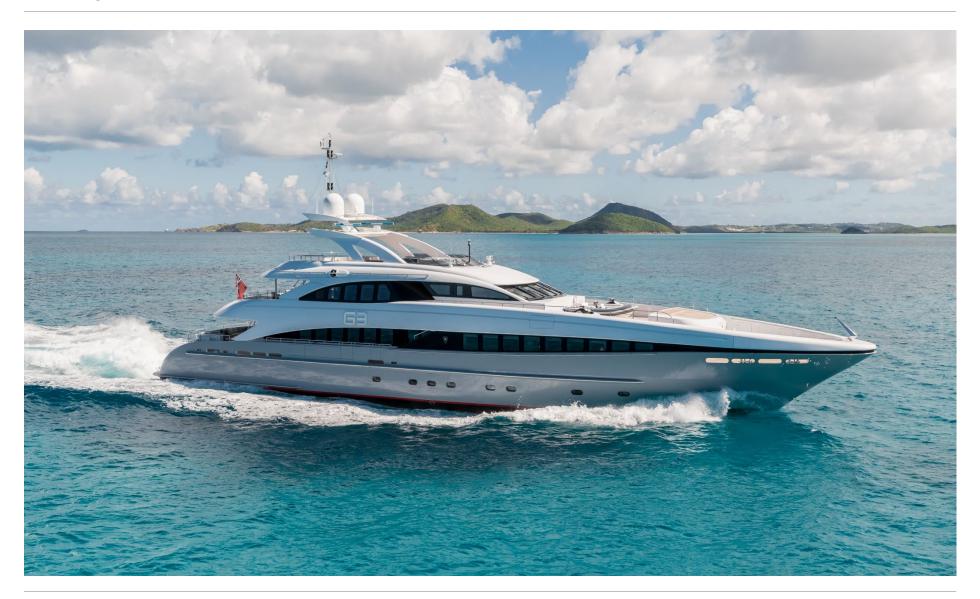

#### **LENGTH**

44m (144.4ft)

#### BUILD

2008 (refit 2017), Heesen, Netherlands

#### **CRUISING SPEED**

20 knots