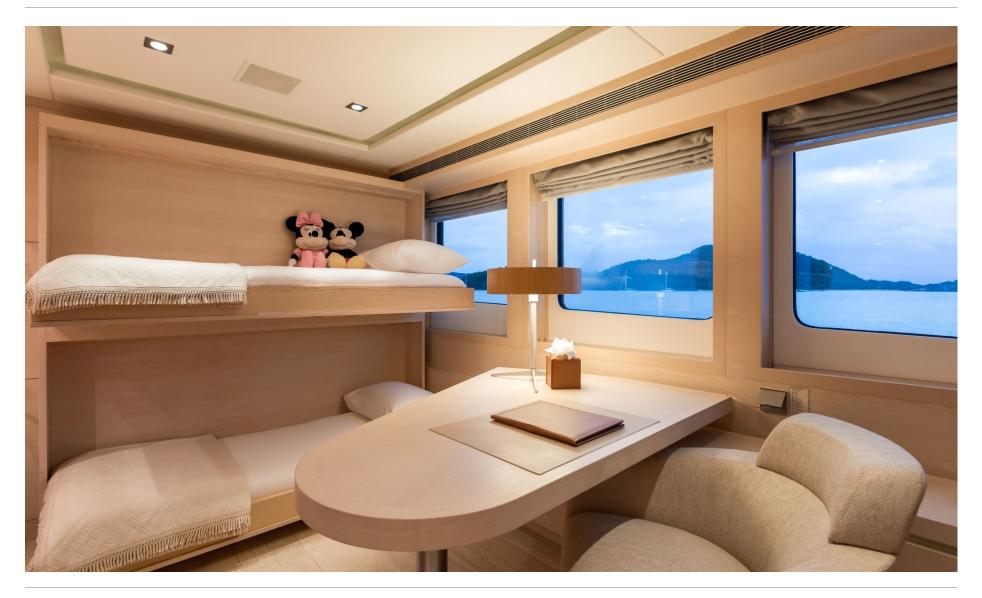

# MASTER OFFICE/6TH CABIN WITH TWO PULLMAN BEDS (TOP DESK CAN BE REMOVED)

#### **GUESTS & ACCOMMODATION**

12 (3 double, 2 twin/double, 1 twin with pullman berths)